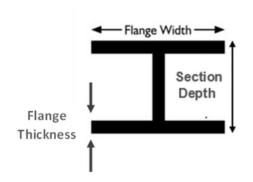

## STEEL TERMINOLOGY

Please refer to this guide when completing the Details of Steel section.

Steels of the same dimensions should be added together to give a Total Length.

Steels of different dimensions and shapes should be entered on a separate line.

## Steel Survey Form

Telephone: 01902 710057 Email:info@andrewscoatings.co.uk

| <b>Contractor Name</b>                  | 9         |                                       |              |                             |                                      | Da          | te       |       |             |                   |                |   |        |    |
|-----------------------------------------|-----------|---------------------------------------|--------------|-----------------------------|--------------------------------------|-------------|----------|-------|-------------|-------------------|----------------|---|--------|----|
| Contact Telepho                         | ne        |                                       |              |                             |                                      | En          | nail     |       |             |                   |                |   |        |    |
| Supplying Merch                         | ant       |                                       |              |                             |                                      |             |          |       |             |                   |                |   |        |    |
| Commisted D.                            |           |                                       |              |                             |                                      | C = 172.17  |          |       |             |                   |                |   |        |    |
| Completed By                            |           |                                       | Comp         | any                         |                                      |             |          |       |             |                   |                |   |        |    |
| Fire Protection Ra                      | ating     | Required                              |              |                             |                                      |             |          |       |             |                   |                |   |        |    |
| 30 Minutes                              |           | 60 Minu                               | tes          |                             | T                                    | 90 Minute   | <u> </u> |       |             | 120               | Minutes        |   |        |    |
| Is the protection for Peace of Mind     |           |                                       |              | Required for Building Regul |                                      |             |          |       |             |                   |                |   |        |    |
|                                         |           |                                       |              |                             |                                      |             |          |       |             |                   |                |   |        |    |
| Is the steel                            |           | T                                     |              |                             |                                      |             |          |       |             |                   |                |   |        |    |
| Primed                                  |           | Galvanise                             | Galvanised   |                             |                                      | ble therefo |          |       |             | In a dry internal |                |   |        |    |
| External                                | Evnocod t | Exposed to weather during application |              |                             | quiring a topcoat<br>a damp internal |             |          |       | environment |                   |                |   |        |    |
|                                         |           |                                       |              |                             |                                      | ironment    | ziiiai   |       |             |                   |                |   |        |    |
|                                         |           | luuring ap                            | plication    |                             | CIIV                                 | HOHIHEHL    |          |       |             |                   |                |   | 1      |    |
| Details of steel                        |           | a                                     | b            | С                           |                                      | d           | е        |       | f           |                   | g              |   | h      |    |
| Section                                 |           | No of                                 | Vertical     |                             | orts                                 | Section     | Flang    | , -   | Eith        | -                 | Or             |   | Tota   | al |
| Type/Shape                              |           | Sides                                 | (V) or       | Floo                        | ſ                                    | Depth       | Width    |       | Mas         |                   | Thickness of   |   | Length |    |
| UB/UC/RSA/CHS                           |           | Γo be                                 | Horizontal   | Y/N                         |                                      | mm          | mm       | I     | per         | Kg                | Flange mm      |   | mm     | l  |
| Angle/Tee etc                           |           | protected                             | (H)          |                             |                                      |             |          |       |             |                   |                |   |        |    |
|                                         |           |                                       |              |                             |                                      |             |          |       |             |                   |                |   |        |    |
|                                         |           |                                       |              |                             |                                      |             |          |       |             |                   |                |   |        |    |
|                                         |           |                                       |              |                             |                                      |             |          |       |             |                   |                |   |        |    |
|                                         |           |                                       |              |                             |                                      |             |          |       |             |                   |                |   |        |    |
|                                         |           |                                       |              |                             |                                      |             |          |       |             |                   |                |   |        |    |
|                                         |           |                                       |              |                             |                                      |             |          |       |             |                   |                |   |        |    |
|                                         |           |                                       |              |                             |                                      |             |          |       |             |                   |                |   |        |    |
|                                         |           |                                       |              |                             |                                      |             |          |       |             |                   |                |   |        |    |
|                                         |           |                                       |              |                             |                                      |             |          |       |             |                   |                |   |        |    |
|                                         |           |                                       |              |                             |                                      |             |          |       |             |                   |                |   |        |    |
|                                         |           |                                       |              |                             |                                      |             |          |       |             |                   |                |   |        |    |
|                                         |           |                                       |              |                             |                                      |             |          |       |             |                   |                |   |        |    |
|                                         |           |                                       |              |                             |                                      |             |          |       |             |                   |                |   |        |    |
|                                         |           |                                       |              |                             |                                      |             |          |       |             |                   |                |   |        |    |
|                                         |           |                                       |              |                             |                                      |             |          |       |             |                   |                |   |        |    |
|                                         |           |                                       |              |                             |                                      |             |          |       |             |                   |                |   |        |    |
|                                         |           |                                       |              |                             |                                      |             |          |       |             |                   |                |   |        |    |
|                                         |           |                                       |              |                             |                                      |             |          |       |             |                   |                |   |        |    |
| Specification Issu                      | 104       | Rv.                                   |              |                             |                                      |             |          |       |             |                   |                |   |        |    |
| •                                       |           |                                       |              |                             |                                      |             |          |       |             |                   |                |   |        |    |
| Specification Nun<br>Specification Date |           |                                       |              |                             |                                      |             |          |       |             |                   |                |   |        |    |
| Specification bate                      |           | alid for 6 m                          | onths from 1 | the sn                      | ecific                               | ation date  | ).       |       |             |                   |                |   |        |    |
| Contact informati                       |           |                                       |              |                             |                                      |             |          | ficat | ion         | and o             | certification. | - |        |    |