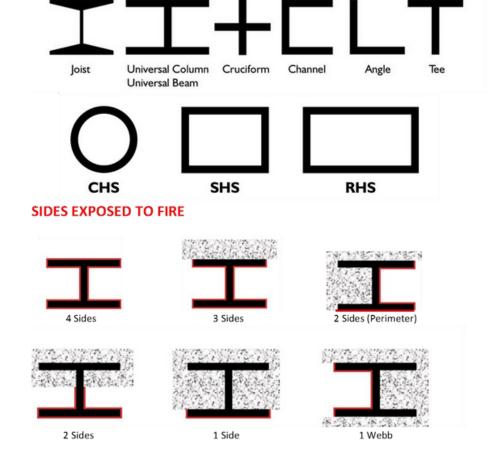

## STEEL TYPES

Notes: To help us provide the correct specification and certification please complete as much detail as possible on page 2. Contact information submitted will only be used for the purposes of specification and certification.

## Steel Survey Form

Telephone: 01902 710057 Email:info@andrewscoatings.co.uk

| <b>Contractor Name</b>                  | 9         |                                       |              |                             |                                      | Da          | te       |       |             |                   |                |   |        |    |
|-----------------------------------------|-----------|---------------------------------------|--------------|-----------------------------|--------------------------------------|-------------|----------|-------|-------------|-------------------|----------------|---|--------|----|
| Contact Telepho                         | ne        |                                       |              |                             |                                      | En          | nail     |       |             |                   |                |   |        |    |
| Supplying Merch                         | ant       |                                       |              |                             |                                      |             |          |       |             |                   |                |   |        |    |
| Commisted D.                            |           |                                       |              |                             |                                      | C = 172.17  |          |       |             |                   |                |   |        |    |
| Completed By                            |           |                                       | Comp         | any                         |                                      |             |          |       |             |                   |                |   |        |    |
| Fire Protection Ra                      | ating     | Required                              |              |                             |                                      |             |          |       |             |                   |                |   |        |    |
| 30 Minutes                              |           | 60 Minu                               | tes          |                             | T                                    | 90 Minute   | <u> </u> |       |             | 120               | Minutes        |   |        |    |
| Is the protection for Peace of Mind     |           |                                       |              | Required for Building Regul |                                      |             |          |       |             |                   |                |   |        |    |
|                                         |           |                                       |              |                             |                                      |             |          |       |             |                   |                |   |        |    |
| Is the steel                            |           | T                                     |              |                             |                                      |             |          |       |             |                   |                |   |        |    |
| Primed                                  |           | Galvanise                             | Galvanised   |                             |                                      | ble therefo |          |       |             | In a dry internal |                |   |        |    |
| External                                | Evnocod t | Exposed to weather during application |              |                             | quiring a topcoat<br>a damp internal |             |          |       | environment |                   |                |   |        |    |
|                                         |           |                                       |              |                             |                                      | ironment    | ziiiai   |       |             |                   |                |   |        |    |
|                                         |           | luuring ap                            | plication    |                             | CIIV                                 | HOHIHEHL    |          |       |             |                   |                |   | 1      |    |
| Details of steel                        |           | a                                     | b            | С                           |                                      | d           | е        |       | f           |                   | g              |   | h      |    |
| Section                                 |           | No of                                 | Vertical     |                             | orts                                 | Section     | Flang    | , -   | Eith        | -                 | Or             |   | Tota   | al |
| Type/Shape                              |           | Sides                                 | (V) or       | Floo                        | ſ                                    | Depth       | Width    |       | Mas         |                   | Thickness of   |   | Length |    |
| UB/UC/RSA/CHS                           |           | Γo be                                 | Horizontal   | Y/N                         |                                      | mm          | mm       | I     | per         | Kg                | Flange mm      |   | mm     | l  |
| Angle/Tee etc                           |           | protected                             | (H)          |                             |                                      |             |          |       |             |                   |                |   |        |    |
|                                         |           |                                       |              |                             |                                      |             |          |       |             |                   |                |   |        |    |
|                                         |           |                                       |              |                             |                                      |             |          |       |             |                   |                |   |        |    |
|                                         |           |                                       |              |                             |                                      |             |          |       |             |                   |                |   |        |    |
|                                         |           |                                       |              |                             |                                      |             |          |       |             |                   |                |   |        |    |
|                                         |           |                                       |              |                             |                                      |             |          |       |             |                   |                |   |        |    |
|                                         |           |                                       |              |                             |                                      |             |          |       |             |                   |                |   |        |    |
|                                         |           |                                       |              |                             |                                      |             |          |       |             |                   |                |   |        |    |
|                                         |           |                                       |              |                             |                                      |             |          |       |             |                   |                |   |        |    |
|                                         |           |                                       |              |                             |                                      |             |          |       |             |                   |                |   |        |    |
|                                         |           |                                       |              |                             |                                      |             |          |       |             |                   |                |   |        |    |
|                                         |           |                                       |              |                             |                                      |             |          |       |             |                   |                |   |        |    |
|                                         |           |                                       |              |                             |                                      |             |          |       |             |                   |                |   |        |    |
|                                         |           |                                       |              |                             |                                      |             |          |       |             |                   |                |   |        |    |
|                                         |           |                                       |              |                             |                                      |             |          |       |             |                   |                |   |        |    |
|                                         |           |                                       |              |                             |                                      |             |          |       |             |                   |                |   |        |    |
|                                         |           |                                       |              |                             |                                      |             |          |       |             |                   |                |   |        |    |
|                                         |           |                                       |              |                             |                                      |             |          |       |             |                   |                |   |        |    |
|                                         |           |                                       |              |                             |                                      |             |          |       |             |                   |                |   |        |    |
| Specification Issu                      | 104       | Rv.                                   |              |                             |                                      |             |          |       |             |                   |                |   |        |    |
| •                                       |           |                                       |              |                             |                                      |             |          |       |             |                   |                |   |        |    |
| Specification Nun<br>Specification Date |           |                                       |              |                             |                                      |             |          |       |             |                   |                |   |        |    |
| Specification bate                      |           | alid for 6 m                          | onths from 1 | the sn                      | ecific                               | ation date  | ).       |       |             |                   |                |   |        |    |
| Contact informati                       |           |                                       |              |                             |                                      |             |          | ficat | ion         | and o             | certification. | - |        |    |